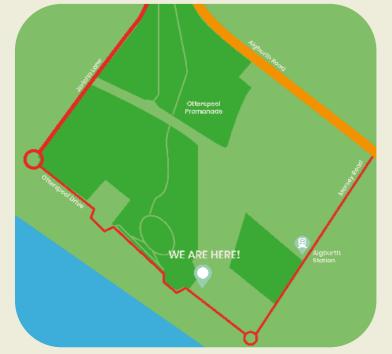

### Where are we based?

We are located overlooking the beautiful River Mersey. A more peaceful area of the city, free from the hustle and bustle of the city centre.

37 Otterspool Drive L17 5AL