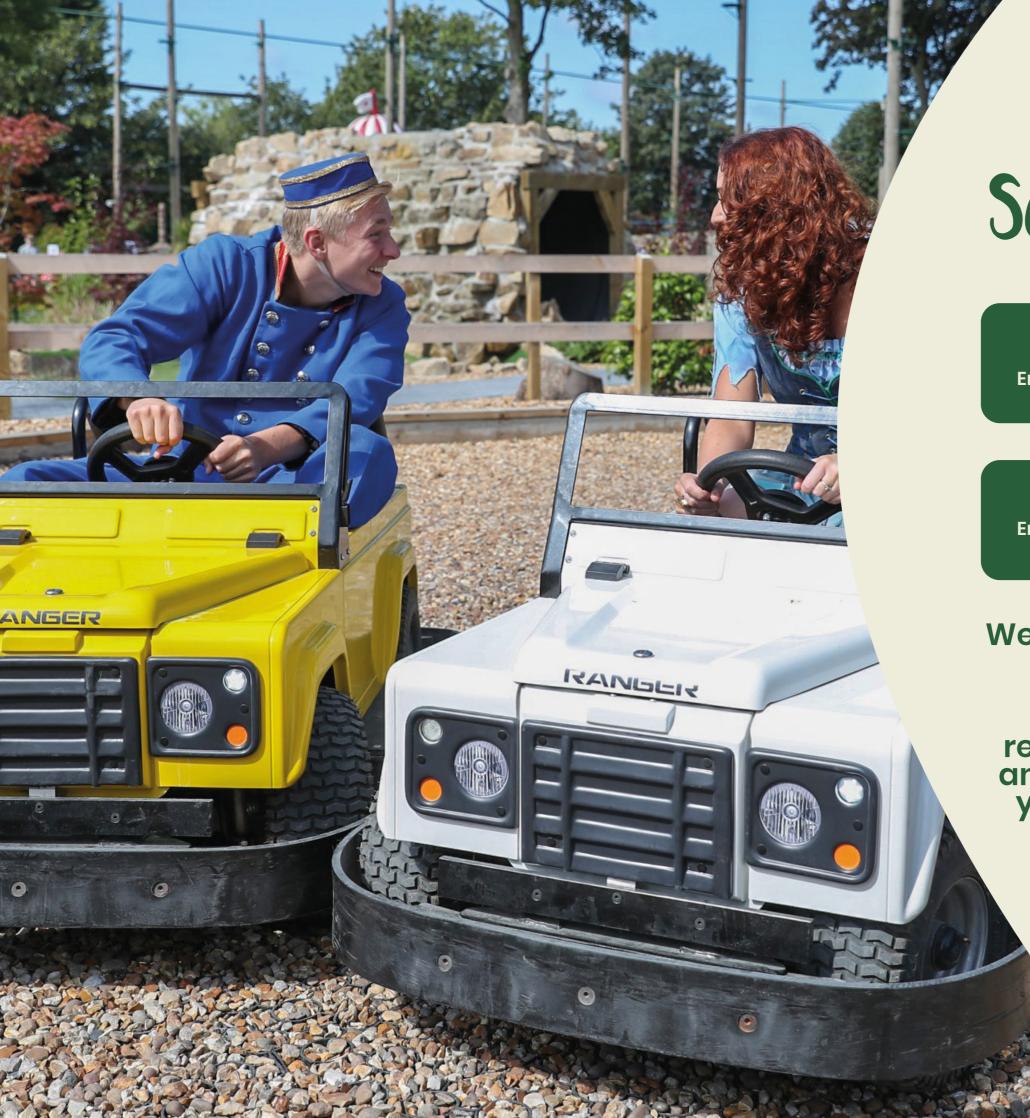

## What's here?

We have lots of fun activities for children of all ages! Come along and find out which activity is your favourite!

- 12 Hole Adventure Golf course
- Racing Rangers
  - Bouncing Pillow
    - Go Karts
      - Volvo Diggers
      - Boat Ride\*
      - State of the art Play Area